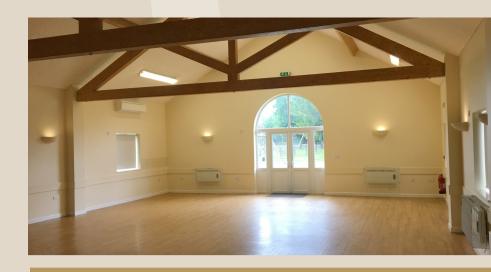

the modern kitchen with dishwasher, cutlery and crockery, tables and chairs. We reguarly accommodate groups of 70 people in the main hall. The committee room comfortably seats 15 people for meetings and presentations.



Check for hall availability at tinyurl.com/WYCCbookings

# Welford Youth and Community Centre

West End, Welford, Northants, NN6 6HJ What3Words/// gratitude.impose.perfect



WYCCbookings@gmail.com

or

Bookings s

speak to our bookings secretary, Bill, 01858 575 795

#### Purpose Built Facility



Welford Youth & Community Centre has been purpose built to meet the needs of youth groups like Brownies, Cubs, Scouts and Guides as well as offering excellent facilities for parties, weddings and social gatherings. It has become a very popular venue for children's parties.







### Main Hall

9.1m x 13m Accomodates 70-80 people seated

## OZ. Committee Room

4m x 2.5m Accomodates approx 15 people seated