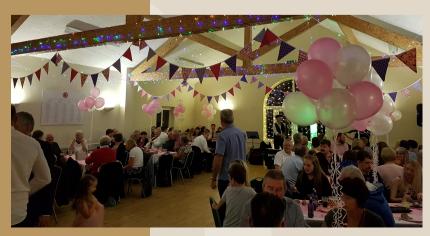

#### Purpose Built Facility

Welford Youth & Community Centre has been purpose built to meet the needs of youth groups like Brownies, Cubs, Scouts and Guides as well as offering excellent facilities for parties, weddings and social gatherings. It has become a very popular venue for children's parties.

### Main Hall

9.1m x 13m Accomodates 70-80 people seated