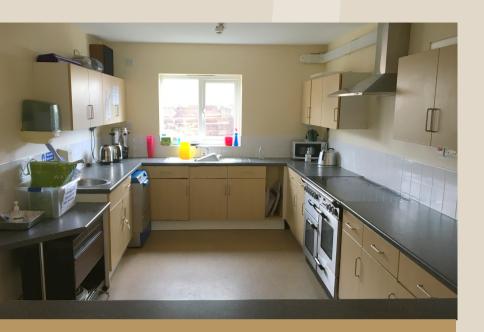

#### **About Our Facilities**

Hire includes full use of the modern kitchen with dishwasher, cutlery and crockery, tables and chairs. We reguarly accommodate groups of 70 people in the main hall. The committee room comfortably seats 15 people for meetings and presentations.