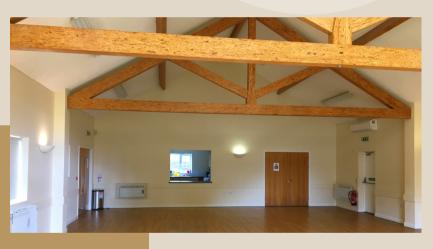

of the modern kitchen with dishwasher, cutlery and crockery, tables and chairs. We reguarly accommodate groups of 70 people in the main hall. The committee room comfortably seats 15 people for meetings and presentations.



Check for hall availability at tinyurl.com/WYCCbookings

# Welford Youth and Community Centre

West End, Welford, Northants, NN6 6HJ What3Words/// gratitude.impose.perfect



WYCCbookings@gmail.com

or

Bookings s

speak to our bookings secretary, Bill, 01858 575 795

#### Purpose Built Facility



Welford Youth & Community Centre has been purpose built to meet the needs of youth groups like Brownies, Cubs, Scouts and Guides as well as offering excellent facilities for parties, weddings and social gatherings. It has become a very popular venue for children's parties.







### Main Hall

9.1m x 13m Accomodates 70-80 people seated

## OZ. Committee Room

4m x 2.5m Accomodates approx 15 people seated